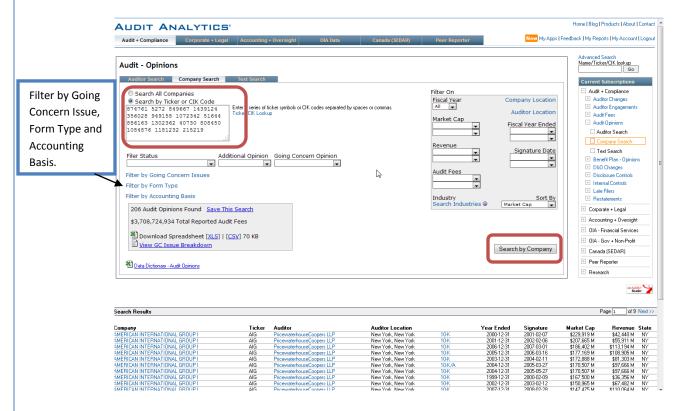

### **Company Search**

Below is an overview of searching the Audit Opinions data by Company (SEC registrant).

Company based searches can be done by entering in a list of CIK codes or company tickers into the text box. When searching the entire database "All Companies" it is recommended to filter the results based on company or auditor location, range of audit fees, financial and/or dates. Applying the filters will prevent the result set from exceeding the 30,000 row limit. For details on all the variables, overview with FAQ and a list of all Going Concern issues, please see the data dictionary attached to the search page.

#### Text search

Terms of Use

In datasets containing the full text disclosure, users can search with keywords using the Text Search.

Syntax reference sheet is located on the search page for reference.

| AUDIT ANAL                                                                                                                                                                                                                                                                                                                                                                                                                                                | YTICS                                                                       |                |               |                    |           |                |                                                                                                     |             |                   |                                                                                                              | Home   Bl                                                                                                           | og   Products   Abo                                                                                                                                                                                                                                                                                                                                                                           | ut   Contac |
|-----------------------------------------------------------------------------------------------------------------------------------------------------------------------------------------------------------------------------------------------------------------------------------------------------------------------------------------------------------------------------------------------------------------------------------------------------------|-----------------------------------------------------------------------------|----------------|---------------|--------------------|-----------|----------------|-----------------------------------------------------------------------------------------------------|-------------|-------------------|--------------------------------------------------------------------------------------------------------------|---------------------------------------------------------------------------------------------------------------------|-----------------------------------------------------------------------------------------------------------------------------------------------------------------------------------------------------------------------------------------------------------------------------------------------------------------------------------------------------------------------------------------------|-------------|
| Audit + Compliance Cor                                                                                                                                                                                                                                                                                                                                                                                                                                    | porate + Legal                                                              | Accounting + 0 | versight      | OIA Data           | Canada (S | EDAR)          | Peer Reporter                                                                                       |             |                   | New My Apps                                                                                                  | Feedback   My I                                                                                                     | Reports   My Accou                                                                                                                                                                                                                                                                                                                                                                            | unt   Logou |
| Audit - Opinions         Auditor Search       Comp         Search by Keyword       "loss of assets"         Yintax reference       Filer Status         Filer Status       Filer by Going Concern I         Filter by Form Type       Filter by Accounting Basis         3 Audit Opinions Found       \$\$20,574 Total Reports         Download Spreadsh       Yew GC Issue Bread         Data Dictionary - Audit Opinions       \$\$20,574 Total Reports | Save This See<br>Save This See<br>ad Audit Fees<br>eet (XLS)   (CS<br>kdown |                | Saing Conce   | ern Opinion<br>v   |           |                | Filter On<br>Fiscal Year<br>All<br>Market Cap<br>Revenue<br>Audit Fees<br>Industry<br>Search Indust | v<br>v<br>v | Au<br>Fisc:<br>Si | any Location<br>ditor Location<br>al Year Ended<br>gnature Date<br>sort By<br>t Cap sort By<br>t Cap sort By | Name/<br>Carror<br>C A,<br>C C<br>C<br>C<br>C<br>C<br>C<br>C<br>C<br>C<br>C<br>C<br>C<br>C<br>C<br>C<br>C<br>C<br>C | ed Search<br>Ticker/CIK lookup<br>Gant Subscription<br>dit + Compliance<br>Auditor Changes<br>Auditor Changes<br>Auditor Engagenet<br>Auditor Search<br>Company Search<br>Company Search<br>Company Search<br>Company Search<br>Disclosure Controls<br>Late Files<br>Restatements<br>supporter + Legal<br>counting + Oversig<br>A - Gov + Non-Pro<br>anada (SEDAR)<br>seer Reporter<br>search | o sints     |
| Company                                                                                                                                                                                                                                                                                                                                                                                                                                                   |                                                                             | Ticker         | Auditor       |                    | AA        | or Location    |                                                                                                     | Year E      | ndad              | Signature                                                                                                    | Market C                                                                                                            | ap Revenue                                                                                                                                                                                                                                                                                                                                                                                    | . Ctat-     |
| MAHANAGAR TELEPHONE NIGAM L                                                                                                                                                                                                                                                                                                                                                                                                                               | TD                                                                          | TICKET         | P Parikh & As | ssociates CA       |           | iai, India     | 20-F                                                                                                | 2012-       |                   | 2012-08-08                                                                                                   | Market L:<br>\$321                                                                                                  |                                                                                                                                                                                                                                                                                                                                                                                               |             |
| BKF CAPITAL GROUP INC                                                                                                                                                                                                                                                                                                                                                                                                                                     |                                                                             |                | Grant Thornto | on LLP             | New       | rork, New York | 10-K                                                                                                | 2006-       | 12-31             | 2007-02-26 GC                                                                                                | I                                                                                                                   | VA \$25 M                                                                                                                                                                                                                                                                                                                                                                                     | vi FL       |
| BKF CAPITAL GROUP INC                                                                                                                                                                                                                                                                                                                                                                                                                                     |                                                                             |                | Holtz Rubens  | stein Reminick LLP | New'      | York, New York | 10-K                                                                                                | 2007-       | 12-31             | 2008-03-06 GC                                                                                                | 1                                                                                                                   | VA \$4 M                                                                                                                                                                                                                                                                                                                                                                                      | M FL        |